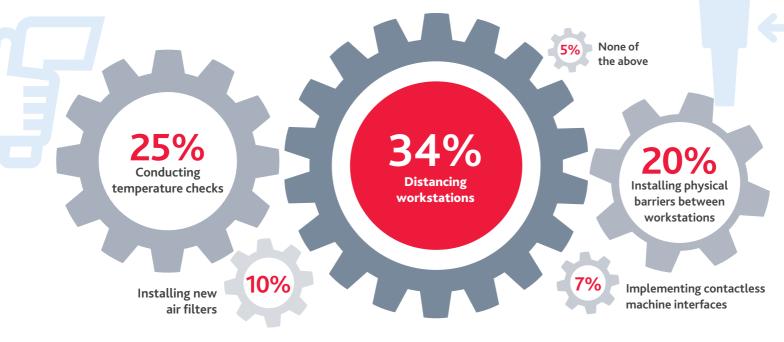

## Strategies for Protecting Workforce Health and Safety

Manufacturers have implemented several strategies to protect frontline workers' health—at the top of their list are **distancing work stations (34%)**, **conducting temperature checks (25%) and installing physical barriers between workstations (20%)**.

Which of the following actions has your organization taken to **protect frontline workers' health**?