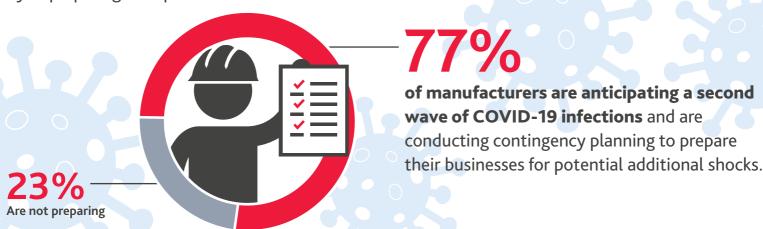

## Weary of a Potential COVID-19 Resurgence

Are you preparing for a potential **second wave** of COVID-19 infections?