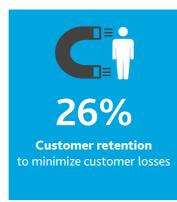

### **Navigating Customer Relationships**

In the wake of a recession, **32% of manufacturers are primarily focusing on customer acquisition** and trying to win new clients, but customer retention, engagement and organic growth aren't far behind.

Which of the following is your **current primary focus** as it relates to your customers?

and uncertainty.