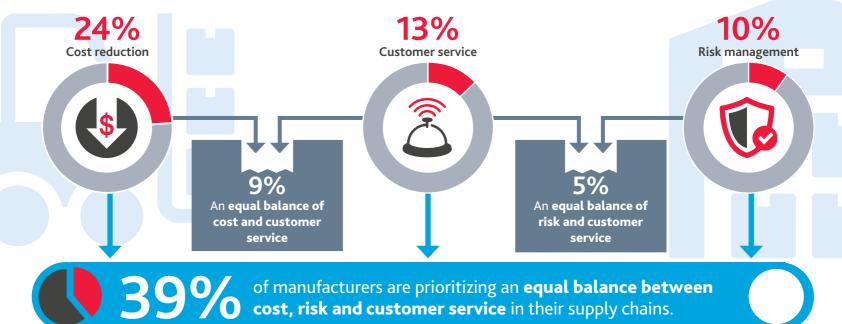

# **Top Supply Chain Priorities**

For additional findings and to learn how to reposition your business for future success, read our Resilience Playbook for Manufacturers: Maintaining Your Business in a Recession.