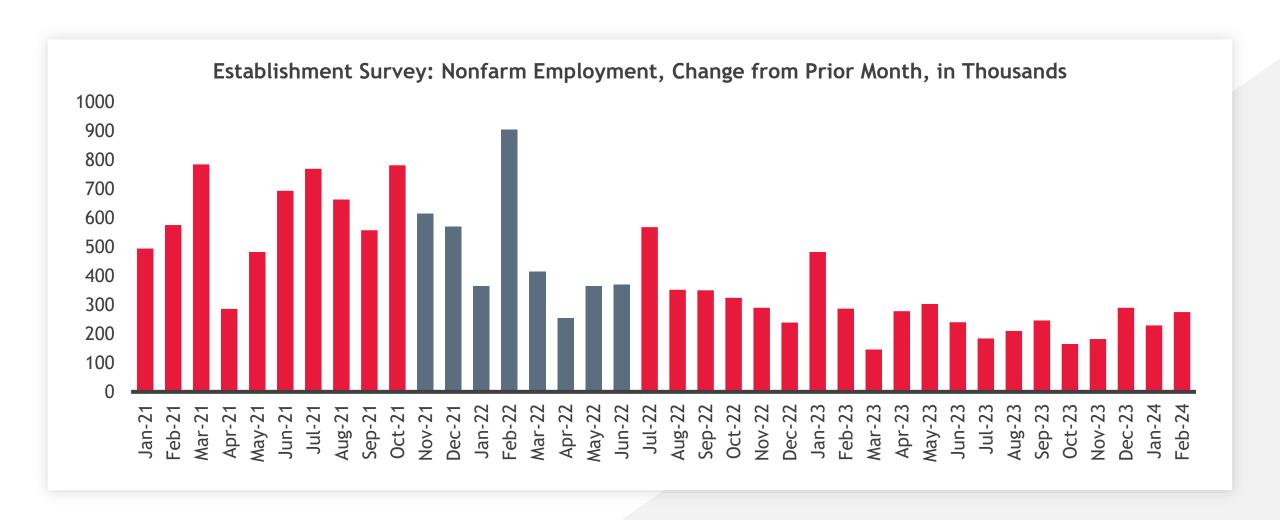

#### PRINCIPAL INDICATORS

- Real personal income less transfers
- ► Nonfarm payroll employment
- Employment as measured by the household survey
- Real personal consumption expenditures
- Wholesale-retail sales adjusted for price changes
- ► Industrial production

## Nonfarm Payrolls Slowing Down but Not Declining