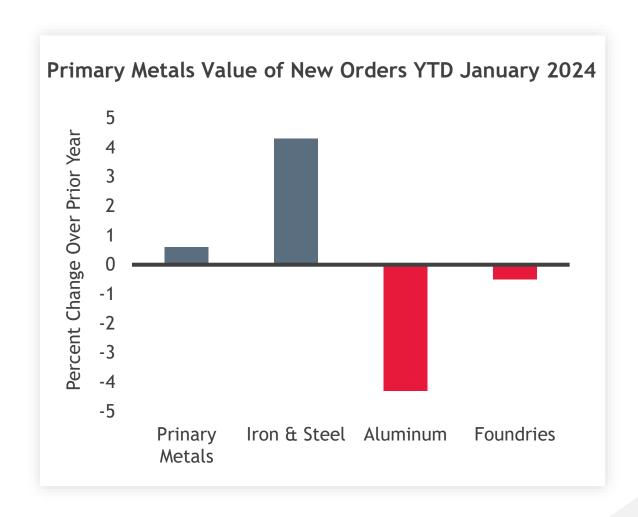

able industries
- Move to lower cost production countries
  - Textiles and Apparel
- Secular technological changes in consumption of information
  - Paper and Printing



### Manufacturing Divide Carries Over to Employment





### Manufacturing Divide Carries Over to Employment





## Manufacturing Employment Gains Not Equally Shared Among States

Manufacturing Employment in Thousands Change from June 2009 to March 2023



### **Total Manufacturing Orders Sliding**

**DOWN 1.6% YTD** 



#### Durable Goods Orders Down 0.9%, January 2024 over January 2023



# Durable Goods Orders Excluding Transportation Up 1.6% January 2024 Over January 2023



#### **NEW ORDERS**

### **Durable Goods New Orders Weakening**



#### ONE SIZE DOES NOT FIT ALL

# Subsectors Experiencing Different Results





#### ONE SIZE DOES NOT FIT ALL

# Subsectors Experiencing Different Results





#### **SHIPMENTS**

# Durable Goods Shipments Up Over 2023



#### **SHIPMENTS**

## Non-Durable Goods Shipments Declining Petroleum Products Down Sharply



#### TOTAL MANUFACTURING SALES & NET INCOME

### Slow Slide From Record Highs, Ahead of Pre-Pandemic Levels





### Investment in Manufacturing Leading Business Investment in Structures





# Substantial Variance for Increase in Manufacturing Value Put in Place by Region





#### REBUILDING WORKFORCE

## Manufacturing Job Openings Decline as Hiring Increases





## **Evolving Supply Chains**





## Top Supply Chain Challenges for 2024



## Actions Planned in the Next 12 Months to Mitigate Higher COGS











## Manufacturers Shifting Countrie