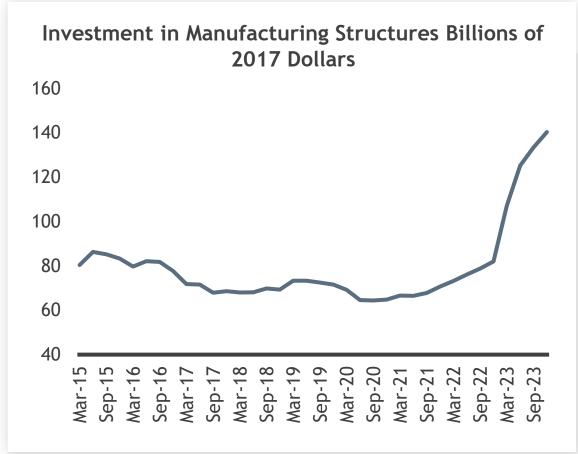

**Total Manufacturing Orders Sliding**

**DOWN 1.6% YTD** 



#### Durable Goods Orders Down 0.9%, January 2024 over January 2023



# Durable Goods Orders Excluding Transportation Up 1.6% January 2024 Over January 2023



#### **NEW ORDERS**

### **Durable Goods New Orders Weakening**



#### ONE SIZE DOES NOT FIT ALL

# Subsectors Experiencing Different Results





#### ONE SIZE DOES NOT FIT ALL

# Subsectors Experiencing Different Results





#### **SHIPMENTS**

# Durable Goods Shipments Up Over 2023



#### **SHIPMENTS**

## Non-Durable Goods Shipments Declining Petroleum Products Down Sharply



#### TOTAL MANUFACTURING SALES & NET INCOME

### Slow Slide From Record Highs, Ahead of Pre-Pandemic Levels





### Investment in Manufacturing Leading Business Investment in Structures





# Substantial Variance for Increase in Manufacturing Value Put in Place by Region





#### REBUILDING WORKFORCE

## Manufacturing Job Openings Decline as Hiring Increases





## **Evolving Supply Chains**





## Top Supply Chain Challenges for 2024



## Actions Planned in the Next 12 Months to Mitigate Higher COGS











## Manufacturers Shifting Countries

- Supply chain management as a discipline is growing increasingly complex.
- ► To mitigate risks and improve profitability, manufacturers are shifting countries, but with those shifts come new challenges.

#### Motivations for Shifting Countries in 2024



## **Discussion**

**Evolving Supply Chains** 





## **Accelerating Innovation**





## 2024 Manufacturing Innovation

#### Investing in Analytics & Al

**47%** Will incr