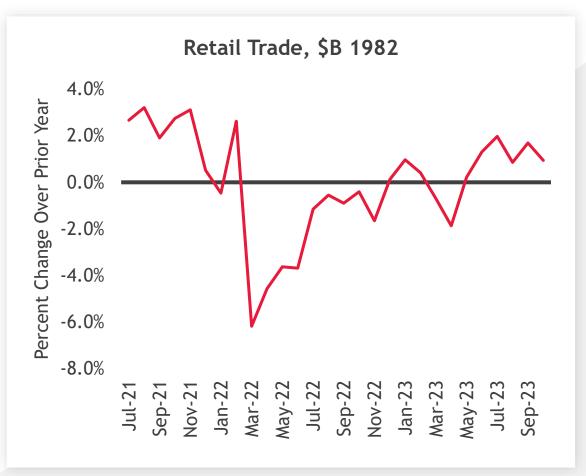

#### PRINCIPAL INDICATORS

- Real personal income less transfers
- ► Nonfarm payroll employment
- Employment as measured by the household survey
- Real personal consumption expenditures
- Wholesale-retail sales adjusted for price changes
- ► Industrial production

### Wholesale and Retail Trade Adjusted for Inflation