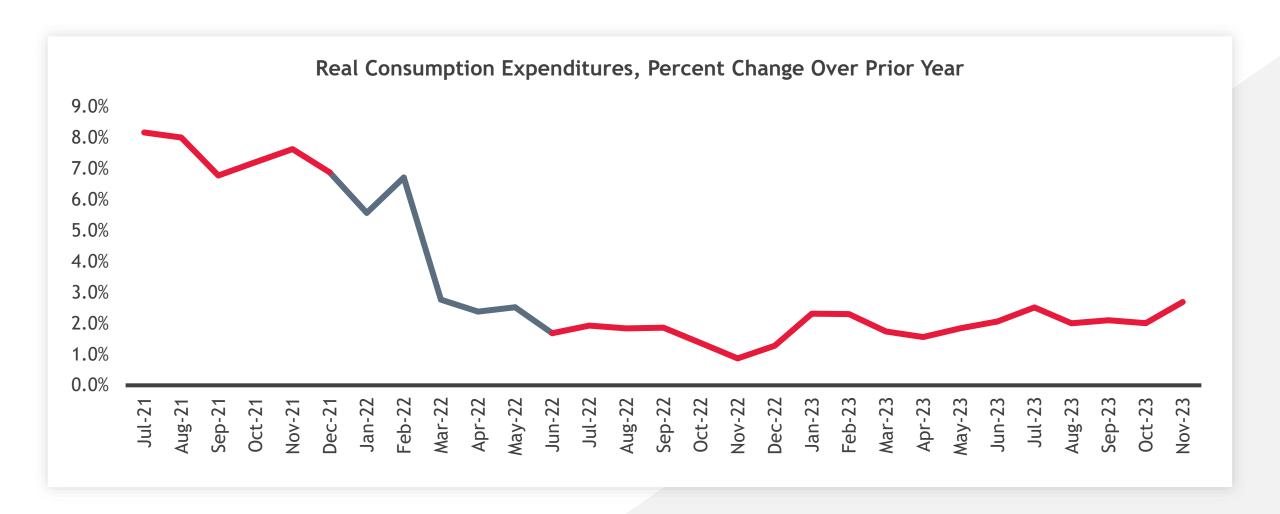

he NBER Business Cycle Committee Says It Is

#### A RECESSION REQUIRES

- Depth—Significant decline in economic activity
- ▶ **Diffusion**—Affecting multiple sectors
- ▶ **Duration**—Lasting more than a few months

#### PRINCIPAL INDICATORS

- Real personal income less transfers
- ► Nonfarm payroll employment
- Employment as measured by the household survey
- Real personal consumption expenditures
- Wholesale-retail sales adjusted for price changes
- ► Industrial production

# Real Incomes Declined From Nov. 2021 to June 2022 Fully Recovered by April 2023



## Nonfarm Payrolls Slowing Down but Not Declining



#### Household Survey of Employment Not as Robust



#### BREAKING DOWN THE HOUSEHOLD SURVEY

### Full-Time Employment Down Past Six Months





#### Real Consumption Expenditures



### Wholesale and Retail Trade Adjusted for Inflation





#### Manufacturing Industrial Production Below 2022 Levels



# Measuring the Dispersion of Economic Activity Using BLS Diffusion Index



A Soft-Landing vs. Recession Scorecard

| Measure                           | Recession                                                                                                                                                                                               | Soft Landing                                                                                                                                                                                                                                                           | Expansion