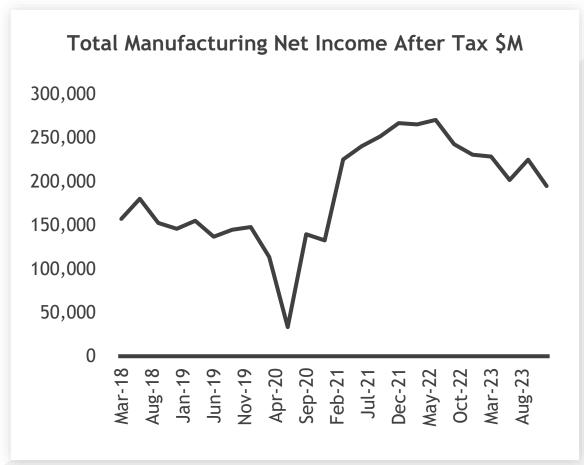

#### TOTAL MANUFACTURING SALES & NET INCOME

### Slow Slide From Record Highs, Ahead of Pre-Pandemic Levels