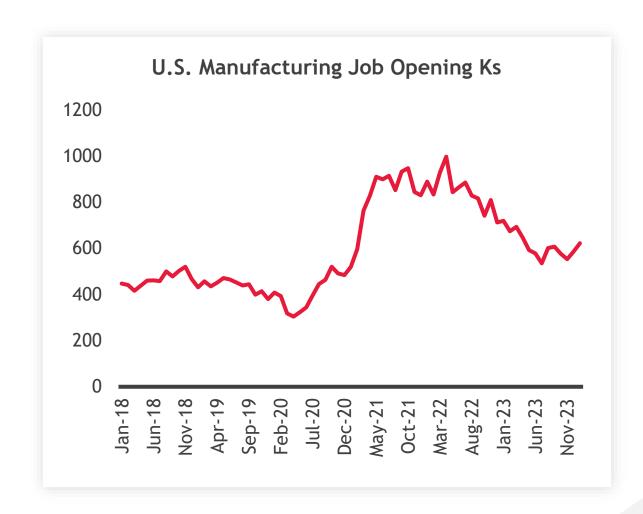

#### REBUILDING WORKFORCE

## Manufacturing Job Openings Decline as Hiring Increases