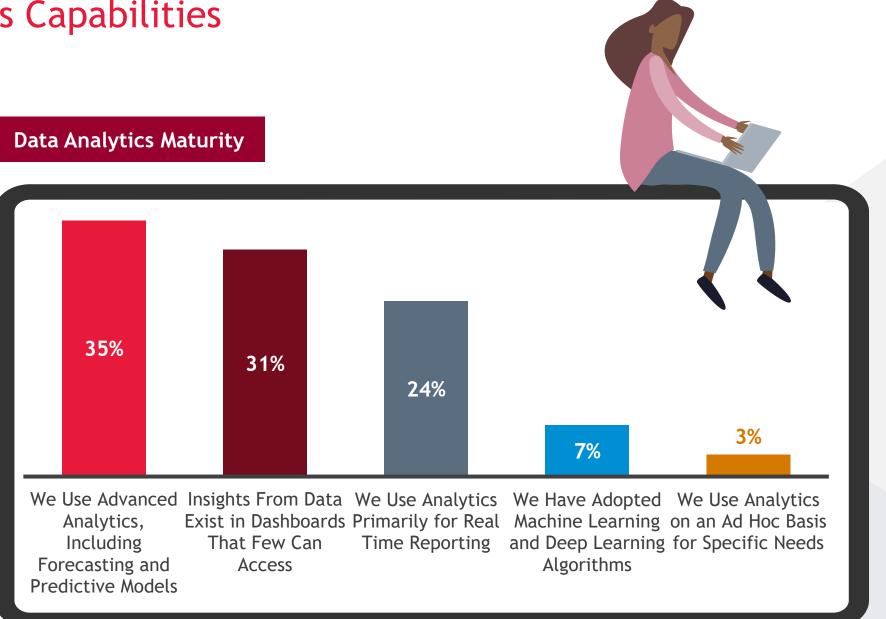

## 2024 Data Analytics Capabilities

Building the foundation for AI maturity begins by improving your ability to capture and process data from across the business.