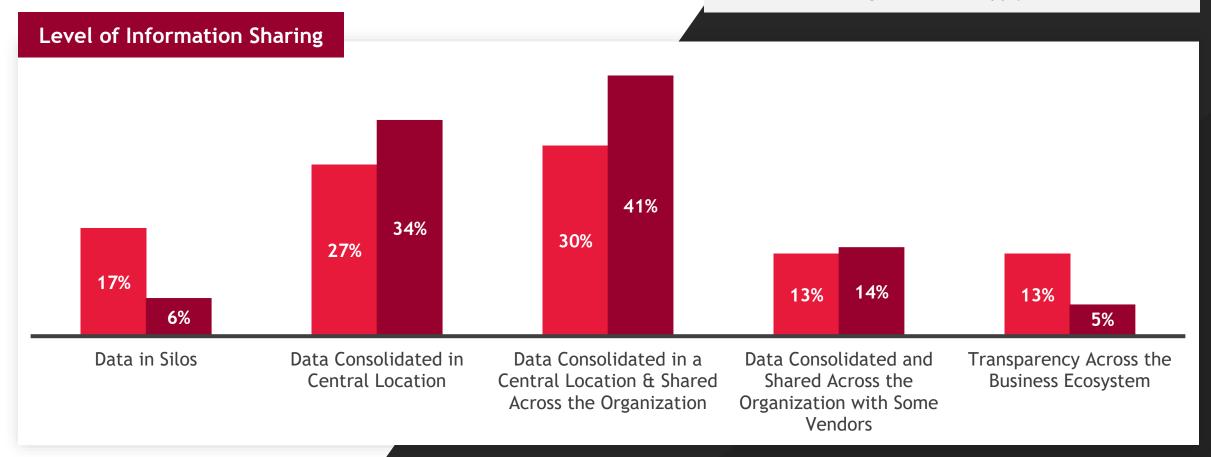

## State of the Digital Thread

- ► The digital thread is a framework for end-to-end information transparency between manufacturers and their suppliers and vendors.
- It enables closer collaboration and enhanced decision-making across the supply chain.