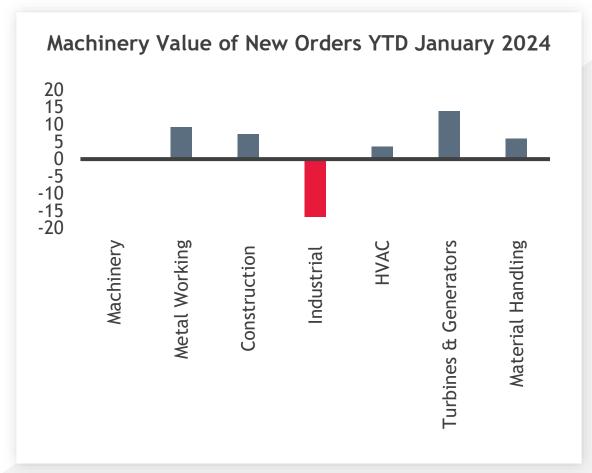

le industries
- Move to lower cost production countries
  - Textiles and Apparel
- Secular technological changes in consumption of information
  - Paper and Printing



### Manufacturing Divide Carries Over to Employment





### Manufacturing Divide Carries Over to Employment





## Manufacturing Employment Gains Not Equally Shared Among States

Manufacturing Employment in Thousands Change from June 2009 to March 2023



### **Total Manufacturing Orders Sliding**

**DOWN 1.6% YTD** 



#### Durable Goods Orders Down 0.9%, January 2024 over January 2023



# Durable Goods Orders Excluding Transportation Up 1.6% January 2024 Over January 2023



#### **NEW ORDERS**

### **Durable Goods New Orders Weakening**



#### ONE SIZE DOES NOT FIT ALL

# Subsectors Experiencing Different Results





#### ONE SIZE DOES NOT FIT ALL

# Subsectors Experiencing Different Results





#### **SHIPMENTS**

# Durable Goods Shipments Up Over 2023



#### **SHIPMENTS**

## Non-Durable Goods Shipments Declining Petroleum Products Down Sharply



#### TOTAL MANUFACTURING SALES & NET INCOME

### Slow Slide From Record Highs, Ahead of Pre-Pandemic Levels





### Investment in Manufacturing Leading Business Investment in Structures





# Substantial Variance for Increase in Manufacturing Value Put in Place by Region





#### REBUILDING WORKFORCE

## Manufacturing Job Openings Decline as Hiring Increases





## **Evolving Supply Chains**





## Top Supply Chain Challenges for 2024



## Actions Planned in the Next 12 Months to Mitigate Higher COGS











## Manufacturers Shifting Countries