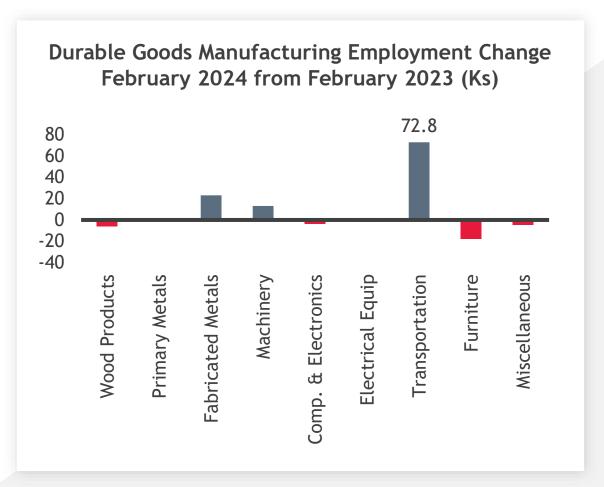

### Manufacturing Recovery Since the End of the Great Recession

- ► There are secular forces at work
- ► Since the end of the Great Recession, Manufacturing expansion centers on durable goods industries

#### Durable Goods Industries Expanding Since the Great Recession

- ► The production gains in durable industries lead U.S. Industrial Recovery
- Principal gains in the continuing expansion of computers and electronics and revival of the auto industry

# Non-Durable Goods Industries Most Exposed to Open Trade and Secular IT Changes

- ► Two trends adversely affect non-durable industries
- Move to lower cost production countries
  - Textiles and Apparel
- Secular technological changes in consumption of information
  - Paper and Printing