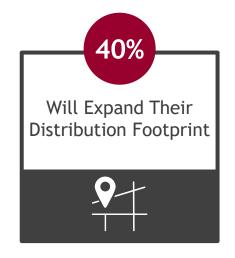

ubsectors Experiencing Different Results





#### ONE SIZE DOES NOT FIT ALL

# Subsectors Experiencing Different Results





#### **SHIPMENTS**

# Durable Goods Shipments Up Over 2023



#### **SHIPMENTS**

## Non-Durable Goods Shipments Declining Petroleum Products Down Sharply



#### TOTAL MANUFACTURING SALES & NET INCOME

### Slow Slide From Record Highs, Ahead of Pre-Pandemic Levels





### Investment in Manufacturing Leading Business Investment in Structures





# Substantial Variance for Increase in Manufacturing Value Put in Place by Region





#### REBUILDING WORKFORCE

## Manufacturing Job Openings Decline as Hiring Increases





## **Evolving Supply Chains**





## Top Supply Chain Challenges for 2024



## Actions Planned in the Next 12 Months to Mitigate Higher COGS











## Manufacturers Shifting Countries

- Supply chain management as a discipline is growing increasingly complex.
- ► To mitigate risks and improve profitability, manufacturers are shifting countries, but with those shifts come new challenges.

#### Motivations for Shifting Countries in 2024



## **Discussion**

**Evolving Supply Chains** 





## **Accelerating Innovation**





## 2024 Manufacturing Innovation

#### Investing in Analytics & Al

**47%** Will increase investment in Al

Will build a proprietary generative AI platform

Will increase investment in data analytics

#### **Greatest Opportunities for Al**



1. Compliance and Reporting



2. Safety



3. Customer Service

## 2024 Data Analytics Capabilities

Building the foundation for AI maturity begins by improving your