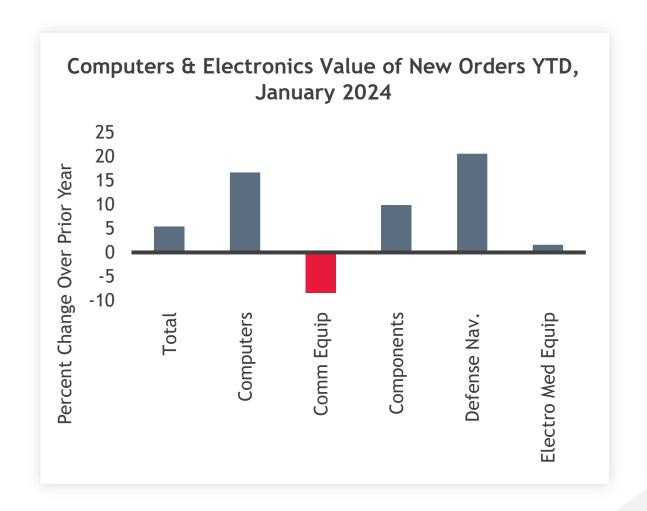

l
- Secular technological changes in consumption of information
  - Paper and Printing



### Manufacturing Divide Carries Over to Employment





### Manufacturing Divide Carries Over to Employment





## Manufacturing Employment Gains Not Equally Shared Among States

Manufacturing Employment in Thousands Change from June 2009 to March 2023



### **Total Manufacturing Orders Sliding**

**DOWN 1.6% YTD** 



#### Durable Goods Orders Down 0.9%, January 2024 over January 2023



# Durable Goods Orders Excluding Transportation Up 1.6% January 2024 Over January 2023



#### **NEW ORDERS**

### **Durable Goods New Orders Weakening**



#### ONE SIZE DOES NOT FIT ALL

# Subsectors Experiencing Different Results





#### ONE SIZE DOES NOT FIT ALL

# Subsectors Experiencing Different Results





#### **SHIPMENTS**

# Durable Goods Shipments Up Over 2023



#### **SHIPMENTS**

## Non-Durable Goods Shipments Declining Petroleum Products Down Sharply



#### TOTAL MANUFACTURING SALES & NET INCOME

### Slow Slide From Record Highs, Ahead of Pre-Pandemic Levels





### Investment in Manufacturing Leading Business Investment in Structures





# Substantial Variance for Increase in Manufacturing Value Put in Place by Region





#### REBUILDING WORKFORCE

## Manufacturing Job Openings Decline as Hiring Increases





## **Evolving Supply Chains**





## Top Supply Chain Challenges for 2024



## Actions Planned in the Next 12 Months to Mitigate Higher COGS











## Manufacturers Shifting Countries

- Supply chain management as a discipline is growing increasingly complex.
- ►