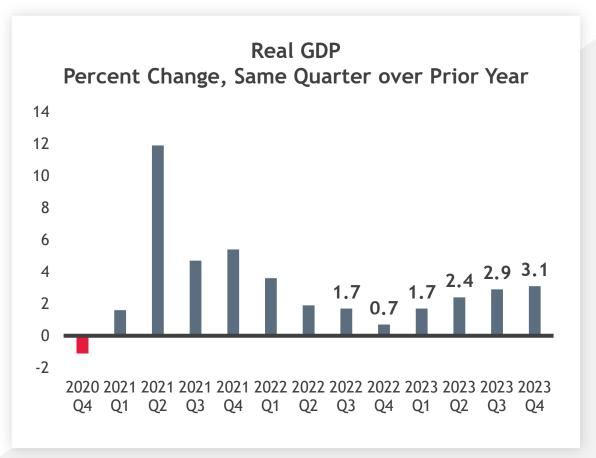

# 4th Quarter 2023 Up 3.2% over 3rd Quarter 2023 Up 3.1% 2023 Q4 over 2022 Q4

Source: U.S. Bureau of Economic Analysis, Release Date: December 21, 2023