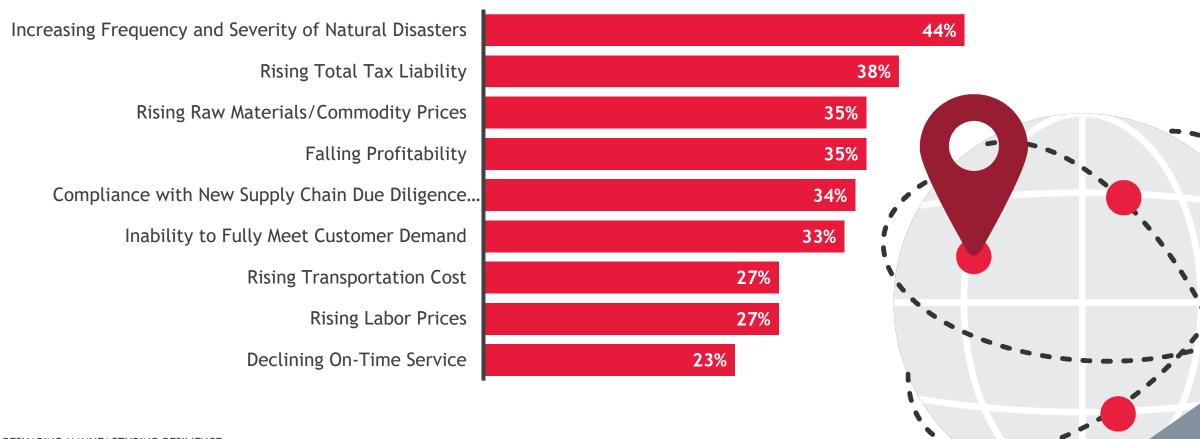

FACTURING SALES & NET INCOME

### Slow Slide From Record Highs, Ahead of Pre-Pandemic Levels





### Investment in Manufacturing Leading Business Investment in Structures





# Substantial Variance for Increase in Manufacturing Value Put in Place by Region





#### REBUILDING WORKFORCE

## Manufacturing Job Openings Decline as Hiring Increases





## **Evolving Supply Chains**





## Top Supply Chain Challenges for 2024



## Actions Planned in the Next 12 Months to Mitigate Higher COGS











## Manufacturers Shifting Countries

- Supply chain management as a discipline is growing increasingly complex.
- ► To mitigate risks and improve profitability, manufacturers are shifting countries, but with those shifts come new challenges.

#### Motivations for Shifting Countries in 2024



## **Discussion**

**Evolving Supply Chains** 





## **Accelerating Innovation**





## 2024 Manufacturing Innovation

#### Investing in Analytics & Al

**47%** Will increase investment in Al

Will build a proprietary generative AI platform

Will increase investment in data analytics

#### **Greatest Opportunities for Al**



1. Compliance and Reporting



2. Safety



3. Customer Service

## 2024 Data Analytics Capabilities

Building the foundation for AI maturity begins by improving your ability to capture and process data from across the business.



## State of the Digital Thread

- ► The digital thread is a framework for end-to-end information transparency between manufacturers and their suppliers and vendors.
- It enables closer collaboration and enhanced decision-making across