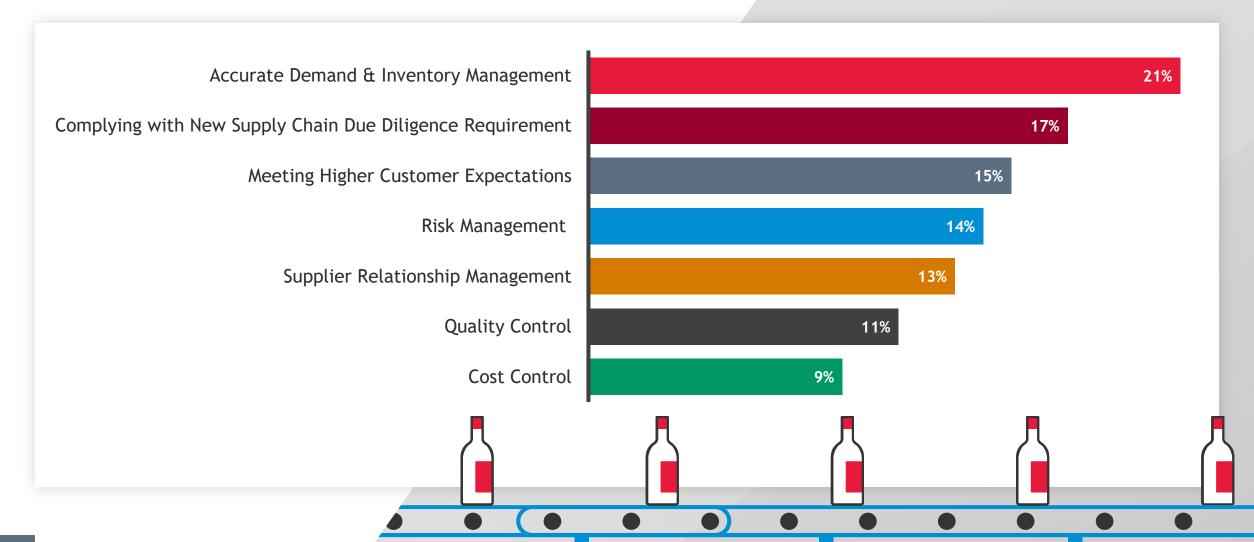

le Goods New Orders Weakening**



#### ONE SIZE DOES NOT FIT ALL

# Subsectors Experiencing Different Results





#### ONE SIZE DOES NOT FIT ALL

# Subsectors Experiencing Different Results





#### **SHIPMENTS**

# Durable Goods Shipments Up Over 2023



#### **SHIPMENTS**

## Non-Durable Goods Shipments Declining Petroleum Products Down Sharply



#### TOTAL MANUFACTURING SALES & NET INCOME

### Slow Slide From Record Highs, Ahead of Pre-Pandemic Levels





### Investment in Manufacturing Leading Business Investment in Structures





# Substantial Variance for Increase in Manufacturing Value Put in Place by Region





#### REBUILDING WORKFORCE

## Manufacturing Job Openings Decline as Hiring Increases





## **Evolving Supply Chains**





## Top Supply Chain Challenges for 2024



## Actions Planned in the Next 12 Months to Mitigate Higher COGS











## Manufacturers Shifting Countries

- Supply chain management as a discipline is growing increasingly complex.
- ► To mitigate risks and improve profitability, manufacturers are shifting countries, but with those shifts come new challenges.

#### Motivations for Shifting Countries in 2024



## **Discussion**

**Evolving Supply Chains** 





## **Accelerating Innovation**





## 2024 Manufacturing Innovation

#### Investing in Analytics & Al

**47%** Will increase investment in Al

Will build a proprietary generative AI platform

Will increase investment in data analytics

#### **Greatest Opportunities for Al**



1. Compliance and Reporting



2. Safety



3. Customer Service

## 2024 Data Analytics Capabilit