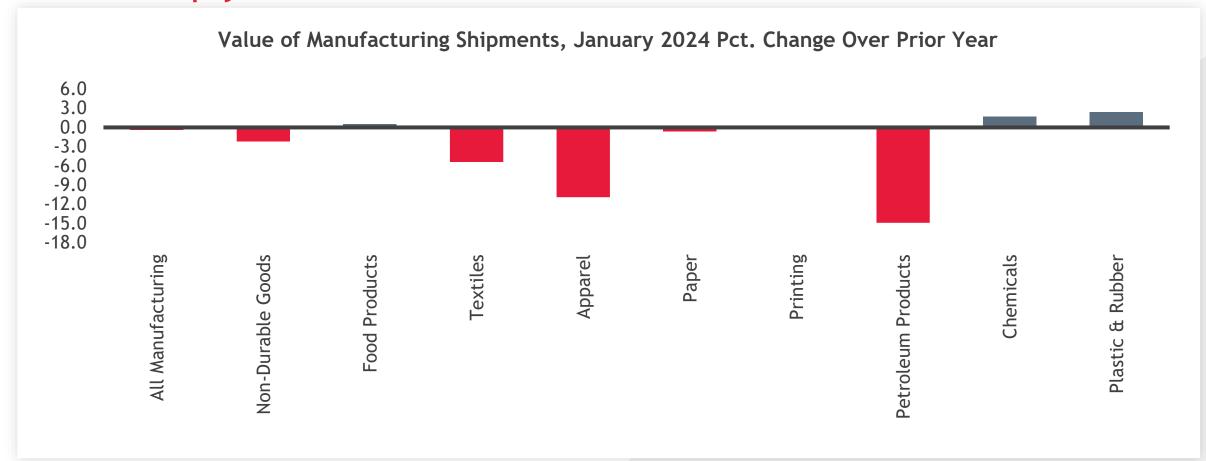

#### **SHIPMENTS**

## Non-Durable Goods Shipments Declining Petroleum Products Down Sharply