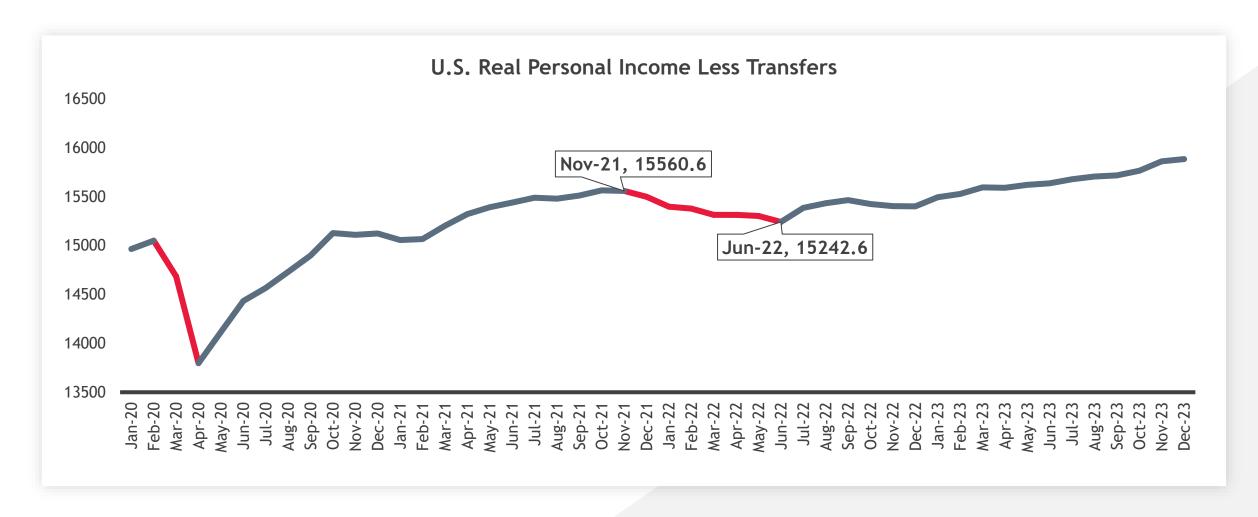

#### PRINCIPAL INDICATORS

- Real personal income less transfers
- ► Nonfarm payroll employment
- Employment as measured by the household survey
- Real personal consumption expenditures
- Wholesale-retail sales adjusted for price changes
- ► Industrial production

# Real Incomes Declined From Nov. 2021 to June 2022 Fully Recovered by April 2023