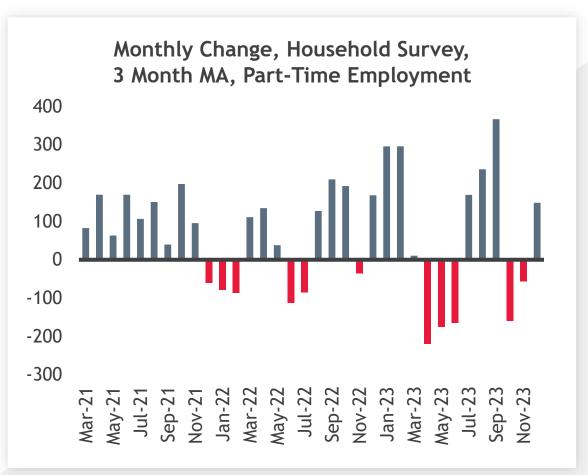

#### Household Survey of Employment Not as Robust

#### BREAKING DOWN THE HOUSEHOLD SURVEY