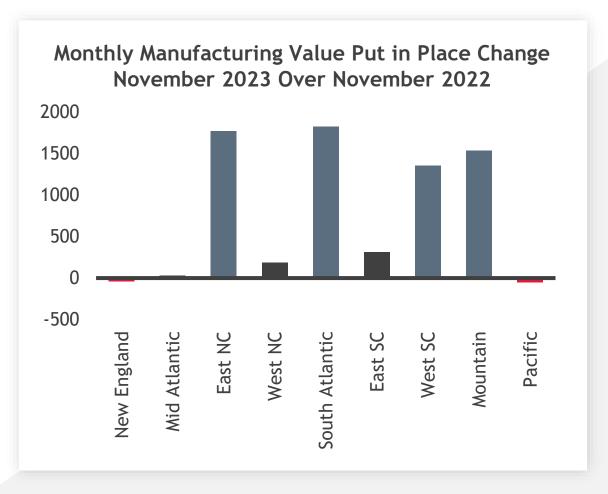

### Investment in Manufacturing Leading Business Investment in Structures

# Substantial Variance for Increase in Manufacturing Value Put in Place by Region