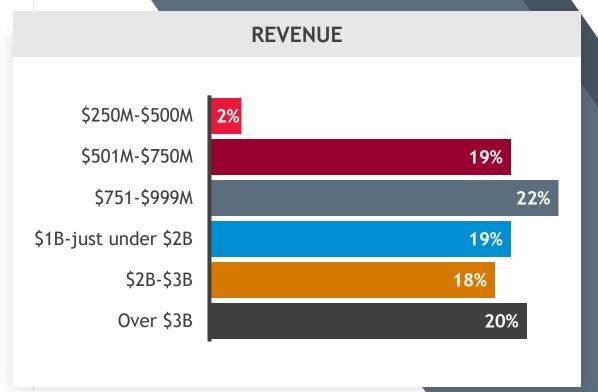

# 2024 Manufacturing CFO Outlook Survey

- ▶ 5th annual survey of manufacturing industry CFOs
- Conducted by independent market research firm, Rabin