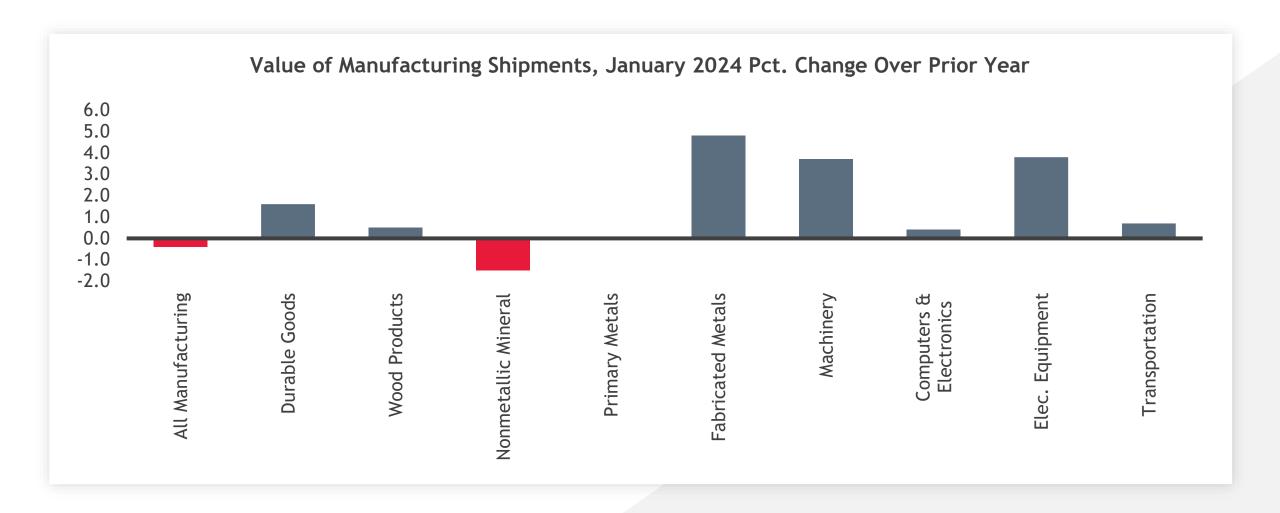

- Paper and Printing



### Manufacturing Divide Carries Over to Employment





### Manufacturing Divide Carries Over to Employment





## Manufacturing Employment Gains Not Equally Shared Among States

Manufacturing Employment in Thousands Change from June 2009 to March 2023



### **Total Manufacturing Orders Sliding**

**DOWN 1.6% YTD** 



#### Durable Goods Orders Down 0.9%, January 2024 over January 2023



# Durable Goods Orders Excluding Transportation Up 1.6% January 2024 Over January 2023



#### **NEW ORDERS**

### **Durable Goods New Orders Weakening**



#### ONE SIZE DOES NOT FIT ALL

# Subsectors Experiencing Different Results





#### ONE SIZE DOES NOT FIT ALL

# Subsectors Experiencing Different Results





#### **SHIPMENTS**

# Durable Goods Shipments Up Over 2023



#### **SHIPMENTS**

## Non-Durable Goods Shipments Declining Petroleum Products Down Sharply



#### TOTAL MANUFACTURING SALES & NET INCOME

### Slow Slide From Record Highs, Ahead of Pre-Pandemic Levels





### Investment in Manufacturing Leading Business Investment in Structures





# Substantial Variance for Increase in Manufacturing Value Put in Place by Region





#### REBUILDING WORKFORCE

## Manufacturing Job Openings Decline as Hiring Increases





## **Evolving Supply Chains**





## Top Supply Chain Challenges for 2024



## Actions Planned in the Next 12 Months to Mitigate Higher COGS











## Manufacturers Shifting Countries

- Supply chain management as a discipline is growing increasingly complex.
- ► To mitigate risks and improve profitability, manufacturers are