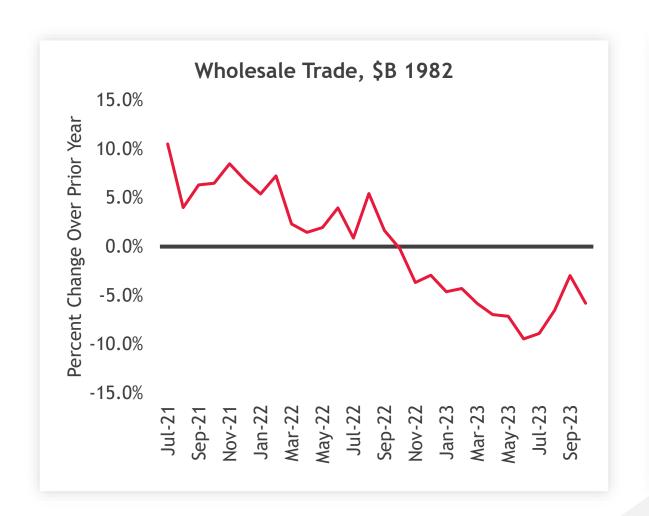

#### PRINCIPAL INDICATORS

- Real personal income less transfers
- ► Nonfarm payroll employment
- Employment as measured by the household survey
- Real personal consumption expenditures
- Wholesale-retail sales adjusted for price changes
- ► Industrial production

### Wholesale and Retail Trade Adjusted for Inflation