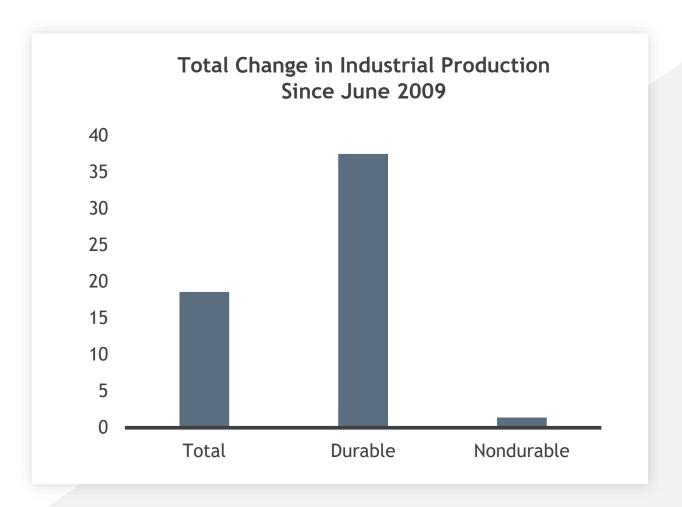

### Manufacturing Recovery Since the End of the Great Recession

- ► There are secular forces at work
- ► Since the end of the Great Recession, Manufacturing expansion centers on durable goods industries

#### Durable Goods Industries Expanding Since the Great Recession

- ► The production gains in durable industries lead U.S. Industrial Recovery
- Principal gains in the continuing expansion of computers and electronics and revival of the auto industry