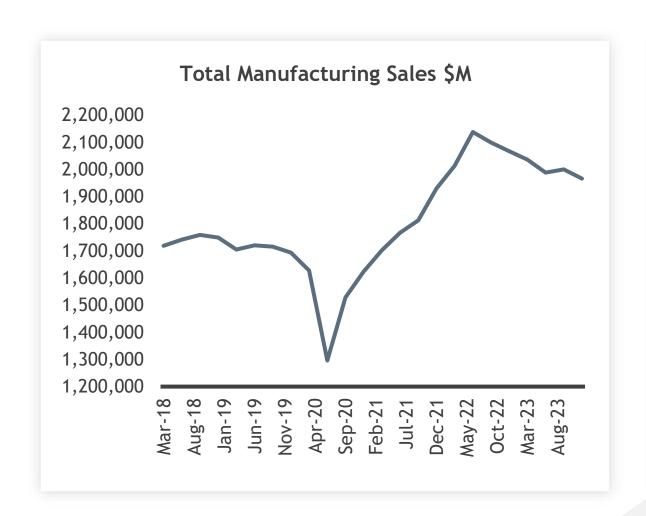

#### TOTAL MANUFACTURING SALES & NET INCOME

### Slow Slide From Record Highs, Ahead of Pre-Pandemic Levels