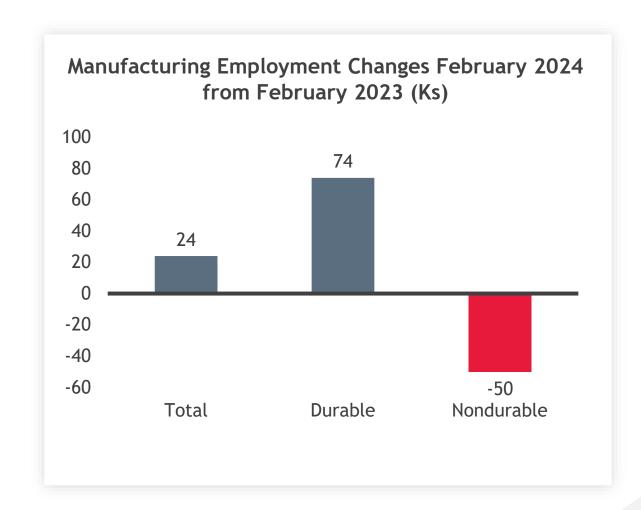

### Manufacturing Production Down -0.4%, February 2024/February 2023

### Manufacturing Divide Carries Over to Employment