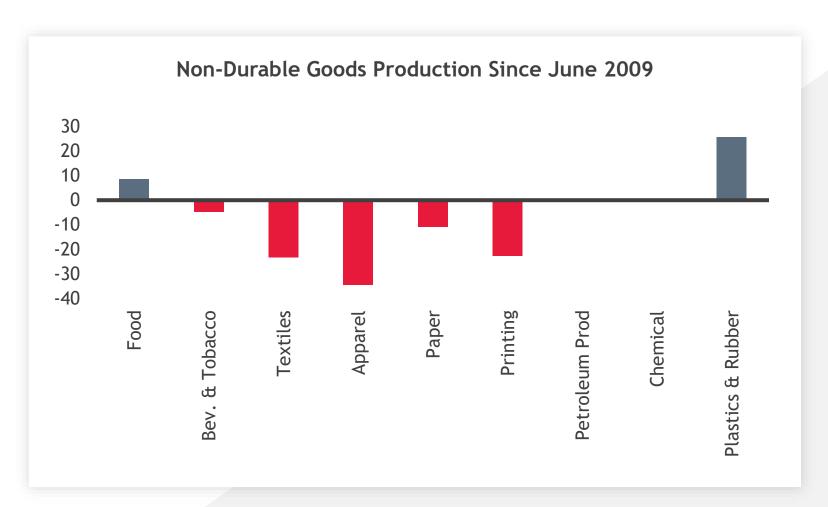

# Non-Durable Goods Industries Most Exposed to Open Trade and Secular IT Changes

- ► Two trends adversely affect non-durable industries
- Move to lower cost production countries
  - Textiles and Apparel
- Secular technological changes in consumption of information
  - Paper and Printing