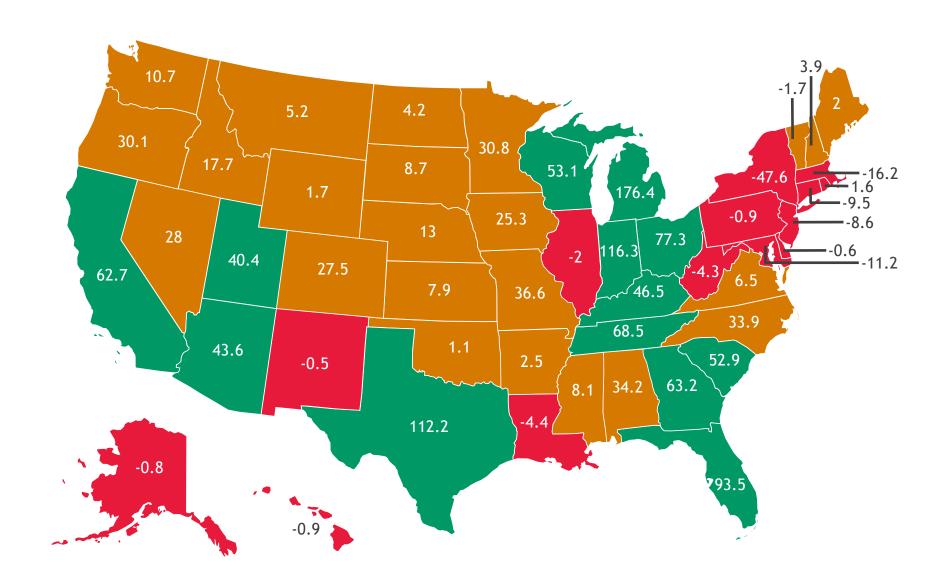

## Manufacturing Employment Gains Not Equally Shared Among States

Manufacturing Employment in Thousands Change from June 2009 to March 2023