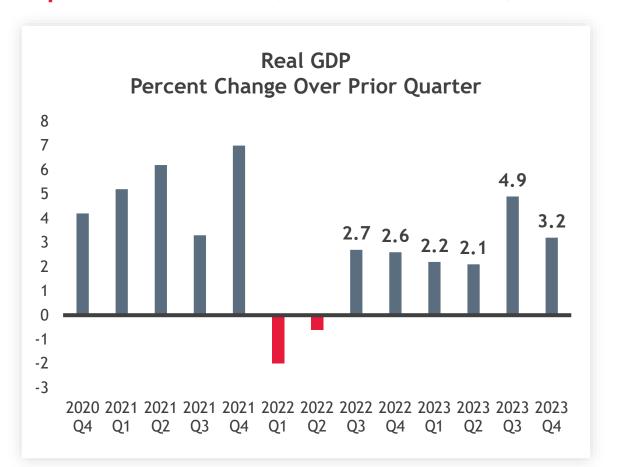

# 4th Quarter 2023 Up 3.2% over 3rd Quarter 2023 Up 3.1% 2023 Q4 over 2022 Q4

Source: U.S. Bureau of Economic Analysis, Release Date: December 21, 2023