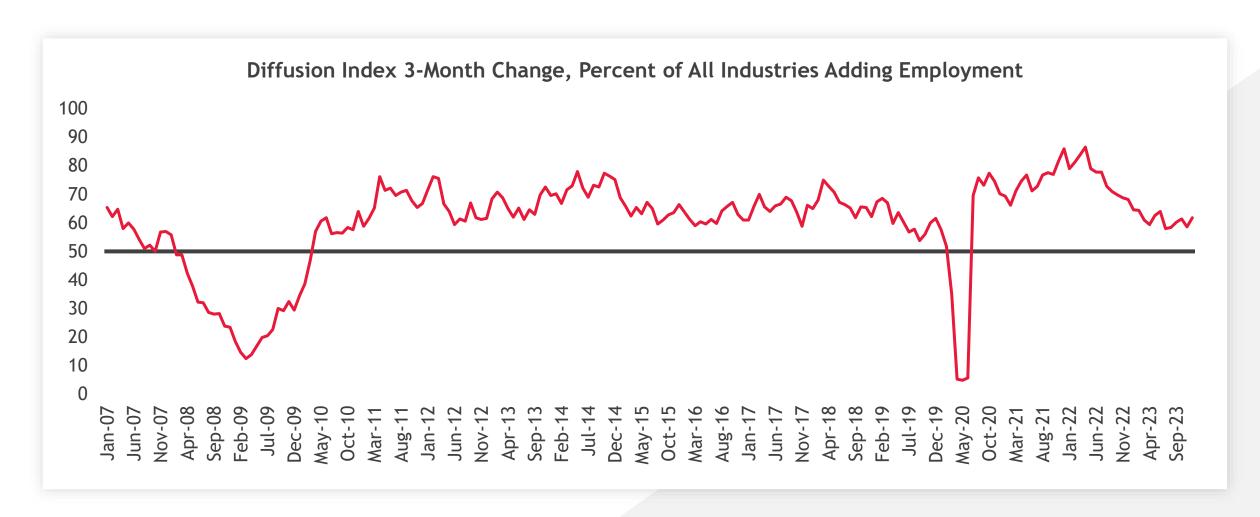

# Measuring the Dispersion of Economic Activity Using BLS Diffusion Index

A Soft-Landing vs. Recession Scorecard

| Measure                           | Recession                                                                                                                                                                                               | Soft Landing                                                                                                                                                                                                                                                           | Expansion                                                                                                                                                                                                                                                                                                                                                                                                                                                                                                                                                                                                                                                                                                                                                                                                                                                                                                                                                                                                                                                                                                                                                                                                                                                                                                                                                                                                                                                                                                                                                                                                                                                                                                                                                                                                                                                                                                                                                                                                                                                                                                                      |
|-----------------------------------|---------------------------------------------------------------------------------------------------------------------------------------------------------------------------------------------------------|------------------------------------------------------------------------------------------------------------------------------------------------------------------------------------------------------------------------------------------------------------------------|--------------------------------------------------------------------------------------------------------------------------------------------------------------------------------------------------------------------------------------------------------------------------------------------------------------------------------------------------------------------------------------------------------------------------------------------------------------------------------------------------------------------------------------------------------------------------------------------------------------------------------------------------------------------------------------------------------------------------------------------------------------------------------------------------------------------------------------------------------------------------------------------------------------------------------------------------------------------------------------------------------------------------------------------------------------------------------------------------------------------------------------------------------------------------------------------------------------------------------------------------------------------------------------------------------------------------------------------------------------------------------------------------------------------------------------------------------------------------------------------------------------------------------------------------------------------------------------------------------------------------------------------------------------------------------------------------------------------------------------------------------------------------------------------------------------------------------------------------------------------------------------------------------------------------------------------------------------------------------------------------------------------------------------------------------------------------------------------------------------------------------|
| Pct. Change Over Prior Quarter    | LT 0%                                                                                                                                                                                                   | GT 0% LT 1.5%                                                                                                                                                                                                                                                          | GT 1.5%                                                                                                                                                                                                                                                                                                                                                                                                                                                                                                                                                                                                                                                                                                                                                                                                                                                                                                                                                                                                                                                                                                                                                                                                                                                                                                                                                                                                                                                                                                                                                                                                                                                                                                                                                                                                                                                                                                                                                                                                                                                                                                                        |
| Pct. Change Over Prior Quarter    | LT 0%                                                                                                                                                                                                   | GT 0% LT 1.5%                                                                                                                                                                                                                                                          | GT 1.5%                                                                                                                                                                                                                                                                                                                                                                                                                                                                                                                                                                                                                                                                                                                                                                                                                                                                                                                                                                                                                                                                                                                                                                                                                                                                                                                                                                                                                                                                                                                                                                                                                                                                                                                                                                                                                                                                                                                                                                                                                                                                                                                        |
| Monthly Change                    | LT 0                                                                                                                                                                                                    | GT 0 LT 200K                                                                                                                                                                                                                                                           | GT 200K                                                                                                                                                                                                                                                                                                                                                                                                                                                                                                                                                                                                                                                                                                                                                                                                                                                                                                                                                                                                                                                                                                                                                                                                                                                                                                                                                                                                                                                                                                                                                                                                                                                                                                                                                                                                                                                                                                                                                                                                                                                                                                                        |
| Monthly Change                    | LT 0                                                                                                                                                                                                    | GT 0 LT 200K                                                                                                                                                                                                                                                           | GT 200K                                                                                                                                                                                                                                                                                                                                                                                                                                                                                                                                                                                                                                                                                                                                                                                                                                                                                                                                                                                                                                                                                                                                                                                                                                                                                                                                                                                                                                                                                                                                                                                                                                                                                                                                                                                                                                                                                                                                                                                                                                                                                                                        |
| Percent of Labor Force            | Over 4.5%                                                                                                                                                                                               | 3.7% to 4.5%                                                                                                                                                                                                                                                           | LT 3.7%                                                                                                                                                                                                                                                                                                                                                                                                                                                                                                                                                                                                                                                                                                                                                                                                                                                                                                                                                                                                                                                                                                                                                                                                                                                                                                                                                                                                                                                                                                                                                                                                                                                                                                                                                                                                                                                                                                                                                                                                                                                                                                                        |
| Pct. Change Over Prior Quarter    | LT 0%                                                                                                                                                                                                   | 0 to 2%                                                                                                                                                                                                                                                                | GT 2%                                                                                                                                                                                                                                                                                                                                                                                                                                                                                                                                                                                                                                                                                                                                                                                                                                                                                                                                                                                                                                                                                                                                                                                                                                                                                                                                                                                                                                                                                                                                                                                                                                                                                                                                                                                                                                                                                                                                                                                                                                                                                                                          |
| Pct. Change Over Prior Quarter    | LT 0%                                                                                                                                                                                                   | 0 to 2%                                                                                                                                                                                                                                                                | GT 2%                                                                                                                                                                                                                                                                                                                                                                                                                                                                                                                                                                                                                                                                                                                                                                                                                                                                                                                                                                                                                                                                                                                                                                                                                                                                                                                                                                                                                                                                                                                                                                                                                                                                                                                                                                                                                                                                                                                                                                                                                                                                                                                          |
| Pct. Change 3-Month MA            | LT 0%                                                                                                                                                                                                   | 0 to 1%                                                                                                                                                                                                                                                                | Over 1%                                                                                                                                                                                                                                                                                                                                                                                                                                                                                                                                                                                                                                                                                                                                                                                                                                                                                                                                                                                                                                                                                                                                                                                                                                                                                                                                                                                                                                                                                                                                                                                                                                                                                                                                                                                                                                                                                                                                                                                                                                                                                                                        |
| Pct. of Industries with Net Hires | LT 50%                                                                                                                                                                                                  | GT 50% LT 60%                                                                                                                                                                                                                                                          | GT 60%                                                                                                                                                                                                                                                                                                                                                                                                                                                                                                                                                                                                                                                                                                                                                                                                                                                                                                                                                                                                                                                                                                                                                                                                                                                                                                                                                                                                                                                                                                                                                                                                                                                                                                                                                                                                                                                                                                                                                                                                                                                                                                                         |
|                                   | Pct. Change Over Prior Quarter Pct. Change Over Prior Quarter Monthly Change Monthly Change Percent of Labor Force Pct. Change Over Prior Quarter Pct. Change Over Prior Quarter Pct. Change 3-Month MA | Pct. Change Over Prior Quarter Pct. Change Over Prior Quarter Monthly Change Monthly Change Percent of Labor Force Pct. Change Over Prior Quarter Pct. Change Over Prior Quarter Pct. Change 3-Month MA  LT 0%  LT 0% | Pct. Change Over Prior Quarter Pct. Change Over Prior Quarter Pct. Change Over Prior Quarter Monthly Change Percent of Labor Force Pct. Change Over Prior Quarter Pct. Change Over Prior Quarter Pct. Change Over Prior Quarter Pct. Change 3-Month MA  LT 0% GT 0% LT 1.5% GT 0% LT 1.5% GT 0 LT 200K GT 0 LT 2 |