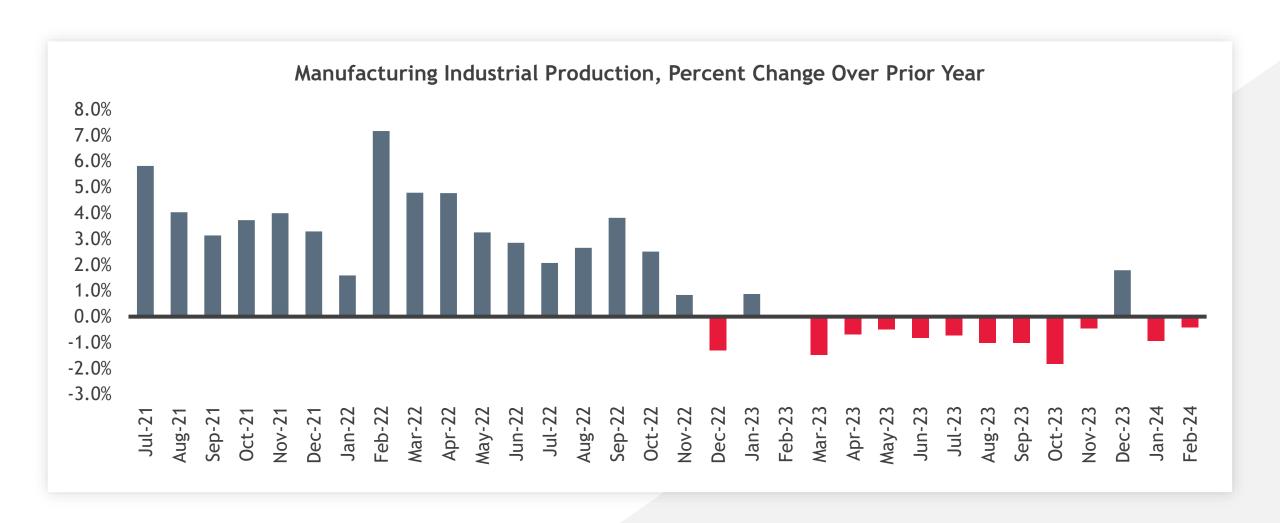

#### Manufacturing Industrial Production Below 2022 Levels

### Manufacturing Production Down -0.4%, February 2024/February 2023