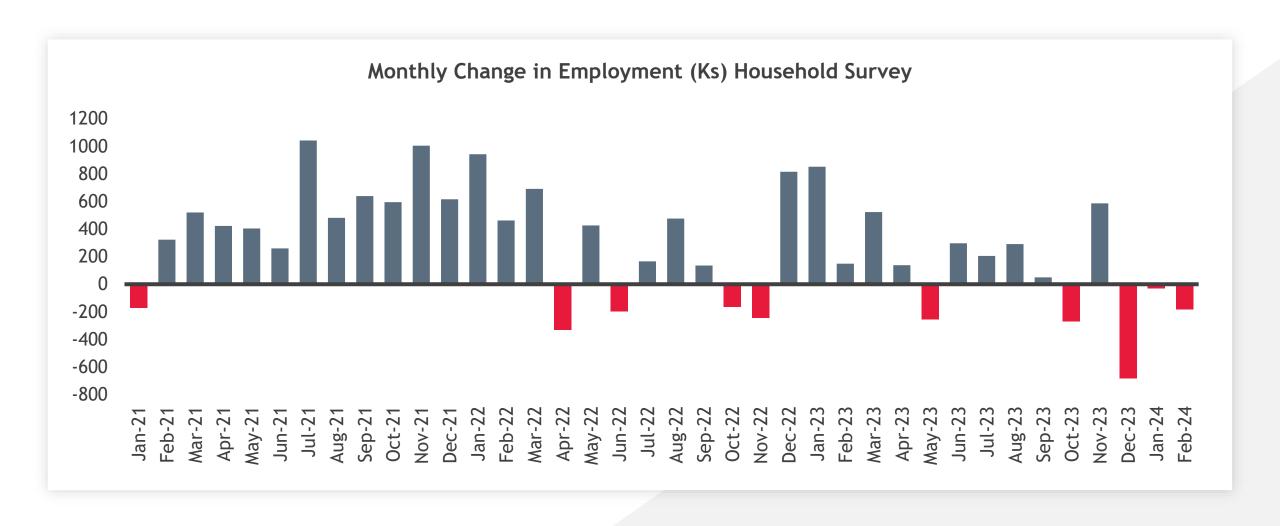

#### Household Survey of Employment Not as Robust

#### BREAKING DOWN THE HOUSEHOLD SURVEY