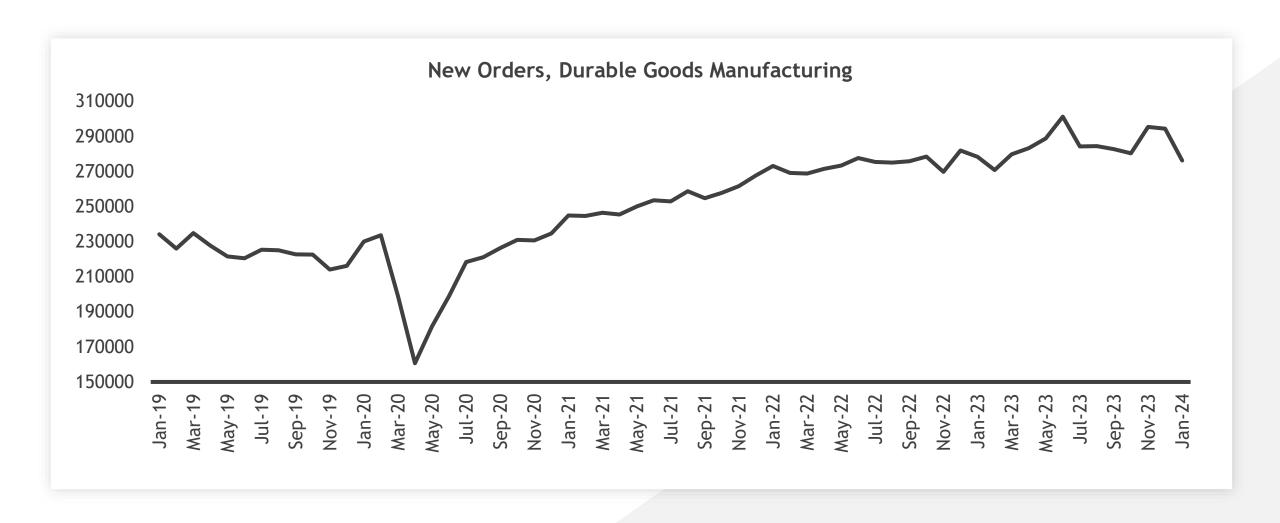

#### Durable Goods Orders Down 0.9%, January 2024 over January 2023

### **Durable Goods New Orders Weakening**