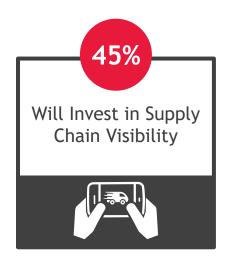

Subsectors Experiencing Different Results





#### ONE SIZE DOES NOT FIT ALL

# Subsectors Experiencing Different Results





#### **SHIPMENTS**

# Durable Goods Shipments Up Over 2023



#### **SHIPMENTS**

## Non-Durable Goods Shipments Declining Petroleum Products Down Sharply



#### TOTAL MANUFACTURING SALES & NET INCOME

### Slow Slide From Record Highs, Ahead of Pre-Pandemic Levels





### Investment in Manufacturing Leading Business Investment in Structures





# Substantial Variance for Increase in Manufacturing Value Put in Place by Region





#### REBUILDING WORKFORCE

## Manufacturing Job Openings Decline as Hiring Increases





## **Evolving Supply Chains**





## Top Supply Chain Challenges for 2024



## Actions Planned in the Next 12 Months to Mitigate Higher COGS











## Manufacturers Shifting Countries

- Supply chain management as a discipline is growing increasingly complex.
- ► To mitigate risks and improve profitability, manufacturers are shifting countries, but with those shifts come new challenges.

#### Motivations for Shifting Countries in 2024



## **Discussion**

**Evolving Supply Chains** 





## **Accelerating Innovation**





## 2024 Manufacturing Innovation

#### Investing in Analytics & Al

**47%** Will increase investment in Al

Will build a proprietary generative AI platform

Will increase investment in data analytics

#### **Greatest Opportunities for Al**



1. Compliance and Reporting



2. Safety



3. Customer Service

## 2024 Data Analytics Capabilities

Building the foundation for AI maturity begins by improving you