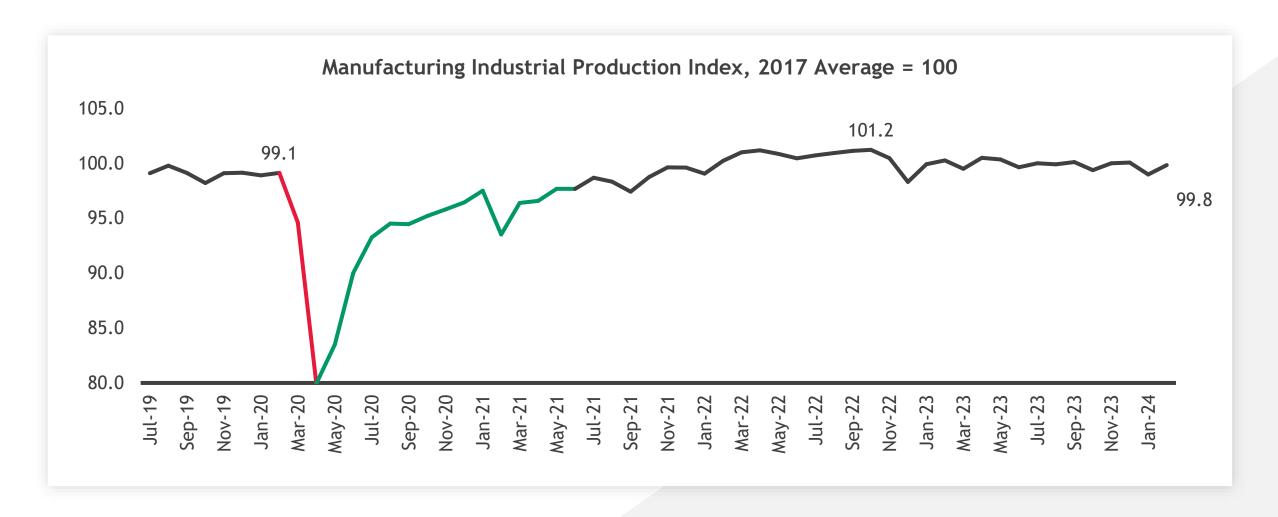

#### Manufacturing Industrial Production Below 2022 Levels

### Manufacturing Production Down -0.4%, February 2024/February 2023