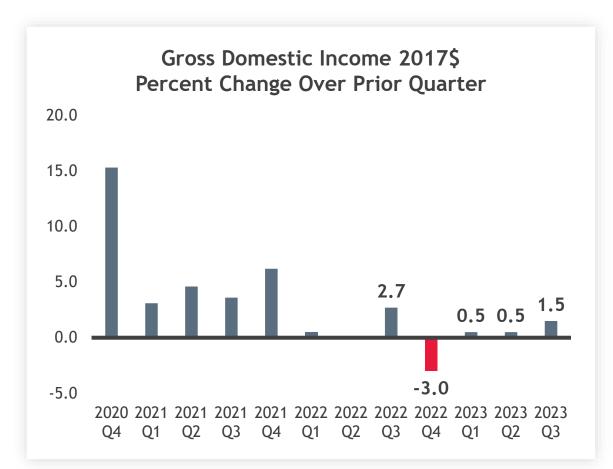

#### REAL DOMESTIC INCOME MEASURES NOT AS STRONG

#### 3rd Quarter 2023 Up 1.5% over 2nd Quarter 2023

Source: U.S. Bureau of Economic Analysis, Release Date: December 21, 2023