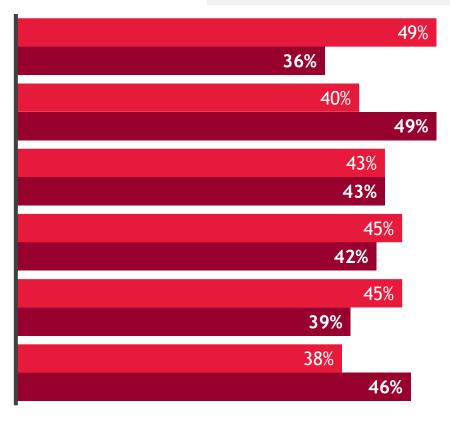

#### Tax Credit Plans for 2024

Advanced Manufacturing Production Credit (45X)

Research & Development Tax Credit

Commercial Clean Vehicle Credit (45W)

State and Local-Specific Tax Credit

Qualifying Advanced Energy Product Credit (48C)

Work Opportunity Tax Credit

- Planning to claim/apply in next 12 months
- Already claimed/applied for in last 12 months