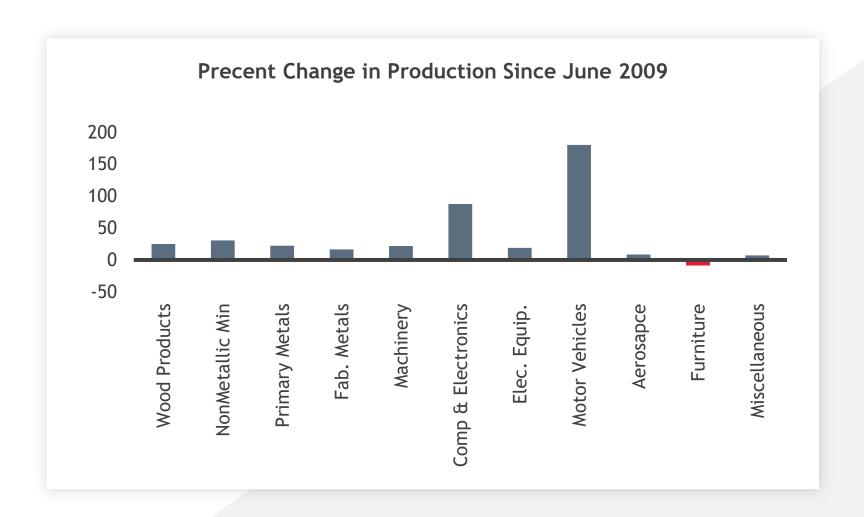

#### Durable Goods Industries Expanding Since the Great Recession

- ► The production gains in durable industries lead U.S. Industrial Recovery
- Principal gains in the continuing expansion of computers and electronics and revival of the auto industry