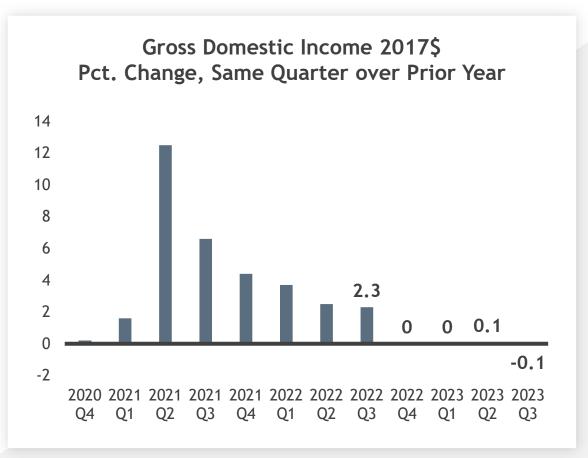

#### REAL DOMESTIC INCOME MEASURES NOT AS STRONG

#### 3rd Quarter 2023 Up 1.5% over 2nd Quarter 2023

Source: U.S. Bureau of Economic Analysis, Release Date: December 21, 2023