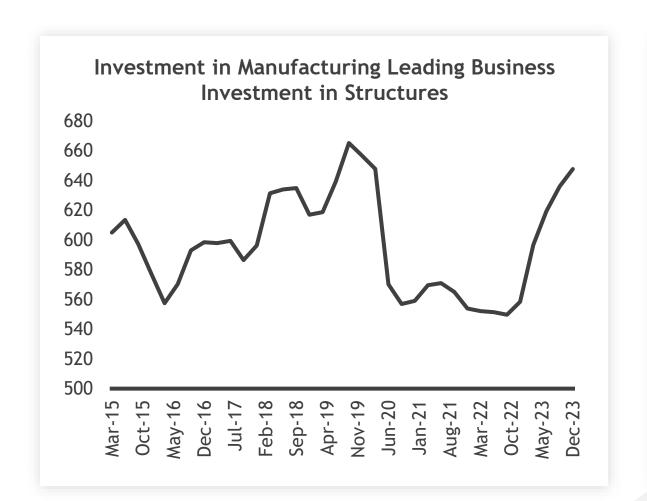

# **Total Manufacturing Orders Sliding**

**DOWN 1.6% YTD** 



#### Durable Goods Orders Down 0.9%, January 2024 over January 2023



# Durable Goods Orders Excluding Transportation Up 1.6% January 2024 Over January 2023



#### **NEW ORDERS**

### **Durable Goods New Orders Weakening**



#### ONE SIZE DOES NOT FIT ALL

# Subsectors Experiencing Different Results





#### ONE SIZE DOES NOT FIT ALL

# Subsectors Experiencing Different Results





#### **SHIPMENTS**

# Durable Goods Shipments Up Over 2023



#### **SHIPMENTS**

## Non-Durable Goods Shipments Declining Petroleum Products Down Sharply



#### TOTAL MANUFACTURING SALES & NET INCOME

### Slow Slide From Record Highs, Ahead of Pre-Pandemic Levels





### Investment in Manufacturing Leading Business Investment in Structures





# Substantial Variance for Increase in Manufacturing Value Put in Place by Region





#### REBUILDING WORKFORCE

## Manufacturing Job Openings Decline as Hiring Increases





## **Evolving Supply Chains**





## Top Supply Chain Challenges for 2024



## Actions Planned in the Next 12 Months to Mitigate Higher COGS











## Manufacturers Shifting Countries

- Supply chain management as a discipline is growing increasingly complex.
- ► To mitigate risks and improve profitability, manufacturers are shifting countries, but with those shifts come new challenges.

#### Motivations for Shifting Countries in 2024



## **Discussion**

**Evolving Supply Chains** 





## **Accelerating Innovation**





## 2024 Manufacturing Innovation

#### Investing in Analytics & Al

**47%** Will in