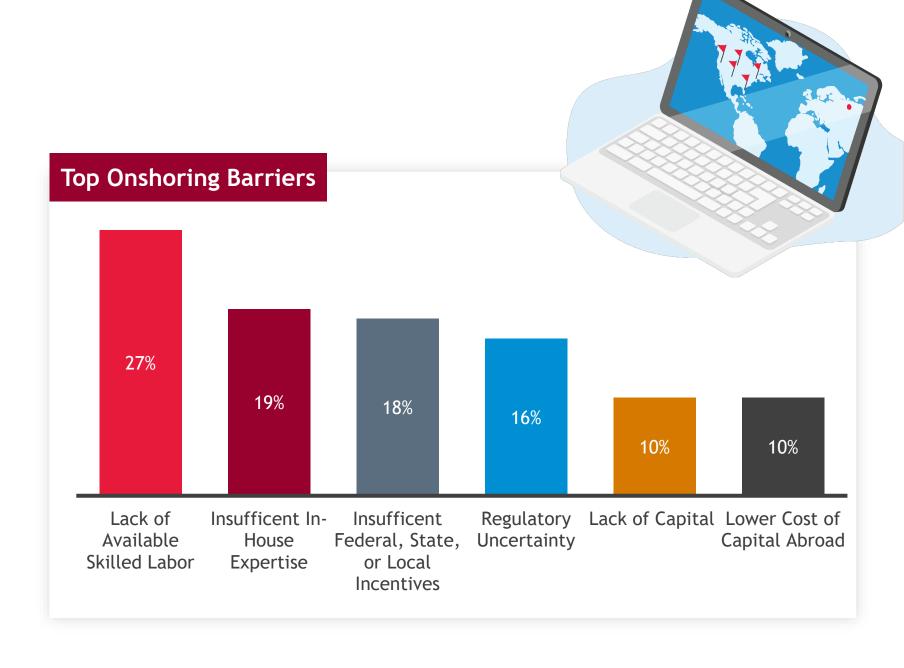

#### State of Manufacturing Tax Credits

- ► Tax credits and incentives introduced by the Inflation Reduction Act (IRA) and CHIPS For America Act will play a key role in manufacturing expansion
- We expect more companies to consider onshoring in 2024