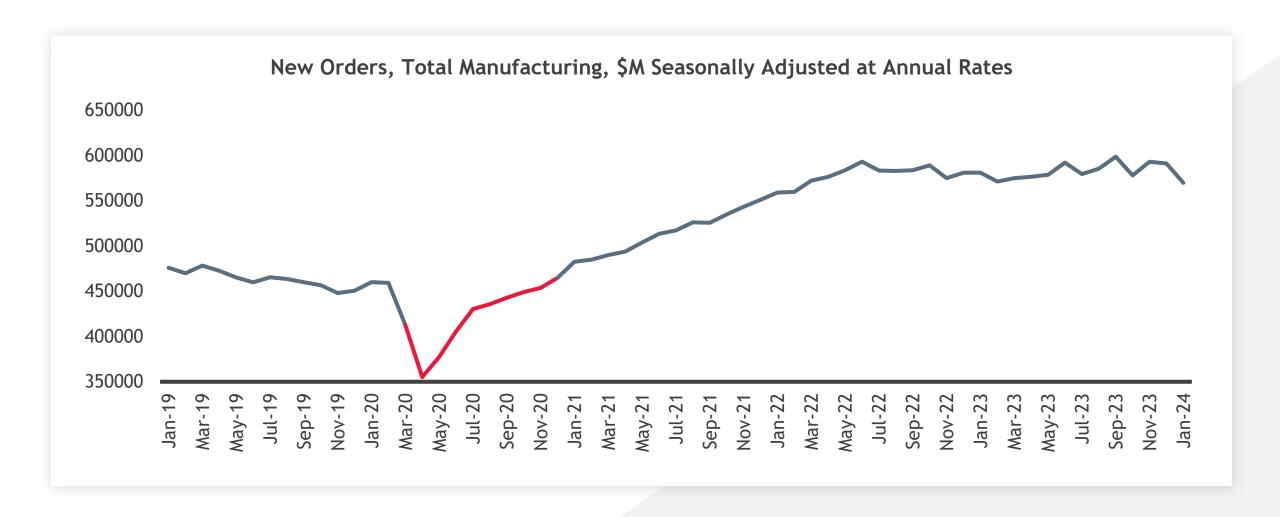

### **Total Manufacturing Orders Sliding**

**DOWN 1.6% YTD** 

#### **NEW ORDERS**