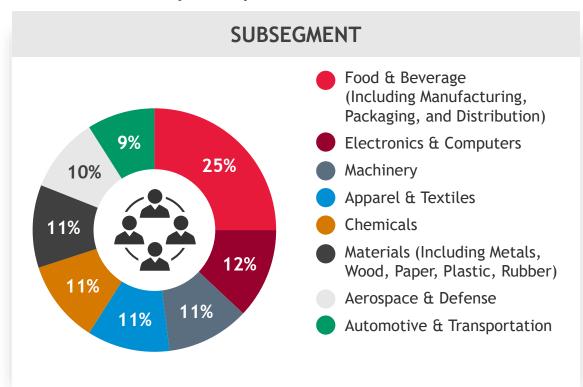

# 2024 Manufacturing CFO Outlook Survey

- ▶ 5th annual survey of manufacturing industry CFOs
- Conducted by independent market research firm, Rabin