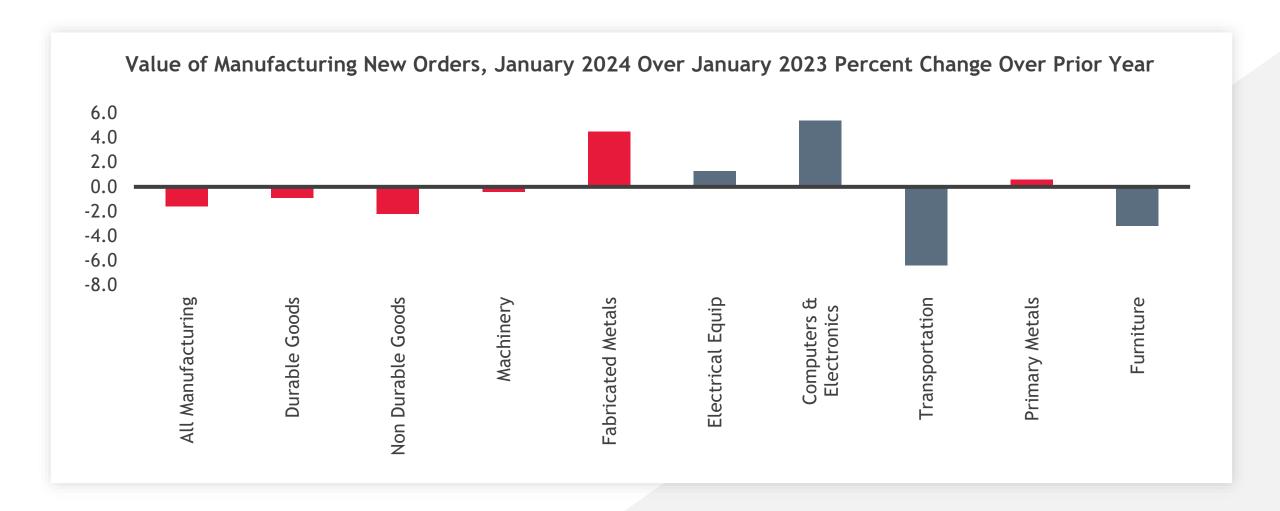

d to Open Trade and Secular IT Changes

- ► Two trends adversely affect non-durable industries
- Move to lower cost production countries
  - Textiles and Apparel
- Secular technological changes in consumption of information
  - Paper and Printing



### Manufacturing Divide Carries Over to Employment





### Manufacturing Divide Carries Over to Employment





## Manufacturing Employment Gains Not Equally Shared Among States

Manufacturing Employment in Thousands Change from June 2009 to March 2023



### **Total Manufacturing Orders Sliding**

**DOWN 1.6% YTD** 



#### Durable Goods Orders Down 0.9%, January 2024 over January 2023



# Durable Goods Orders Excluding Transportation Up 1.6% January 2024 Over January 2023



#### **NEW ORDERS**

### **Durable Goods New Orders Weakening**



#### ONE SIZE DOES NOT FIT ALL

# Subsectors Experiencing Different Results





#### ONE SIZE DOES NOT FIT ALL

# Subsectors Experiencing Different Results





#### **SHIPMENTS**

# Durable Goods Shipments Up Over 2023



#### **SHIPMENTS**

## Non-Durable Goods Shipments Declining Petroleum Products Down Sharply



#### TOTAL MANUFACTURING SALES & NET INCOME

### Slow Slide From Record Highs, Ahead of Pre-Pandemic Levels





### Investment in Manufacturing Leading Business Investment in Structures





# Substantial Variance for Increase in Manufacturing Value Put in Place by Region





#### REBUILDING WORKFORCE

## Manufacturing Job Openings Decline as Hiring Increases





## **Evolving Supply Chains**





## Top Supply Chain Challenges for 2024



## Actions Planned in the Next