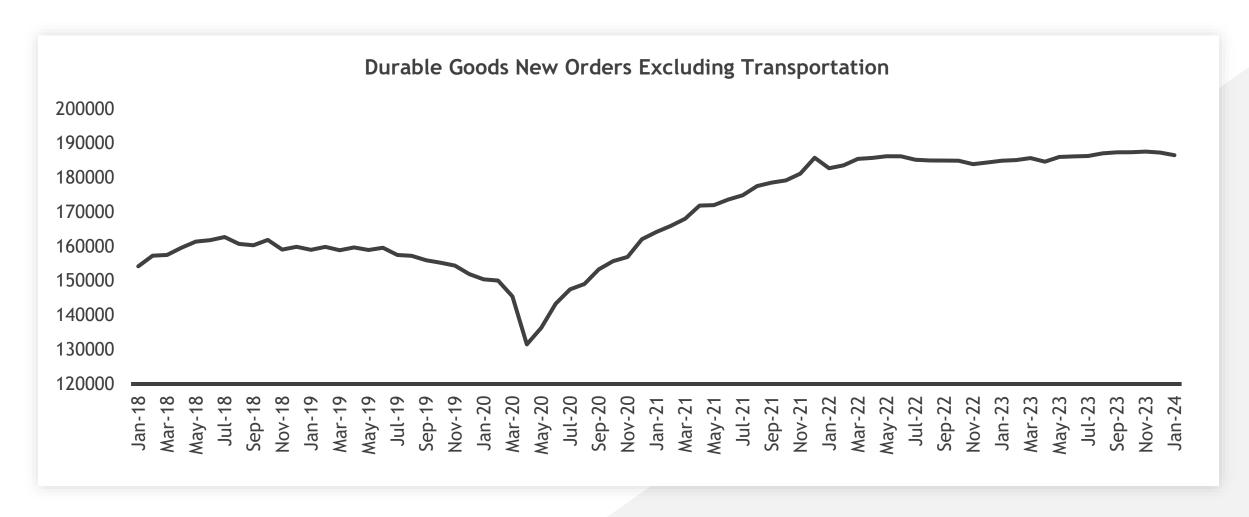

# Durable Goods Orders Excluding Transportation Up 1.6% January 2024 Over January 2023