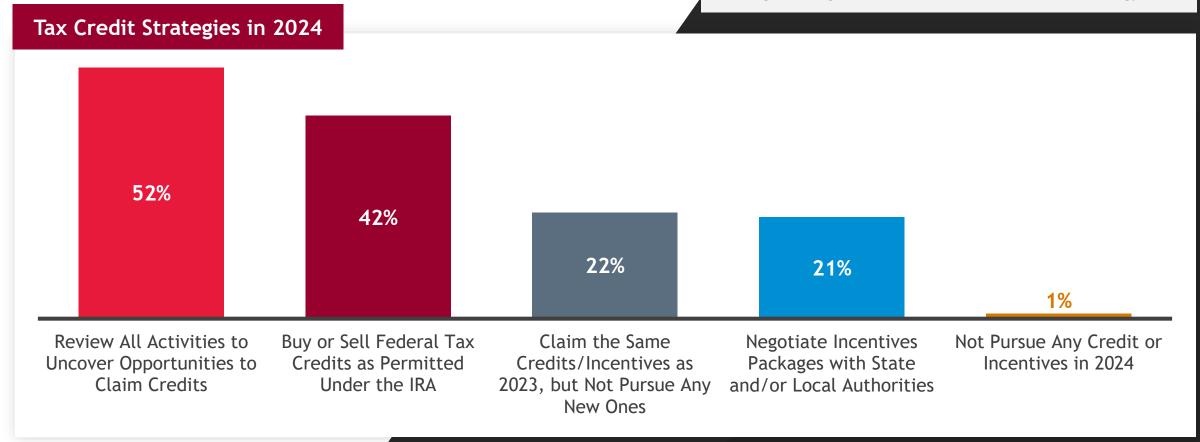

# Tax Strategies to Fuel U.S. Expansion

- Many manufacturers are not taking advantage of all the tax credit opportunities available to them
  - The credit monetization market, permitted via the IRA, will continue to grow in 2024
- Negotiating incentives is an overlooked strategy