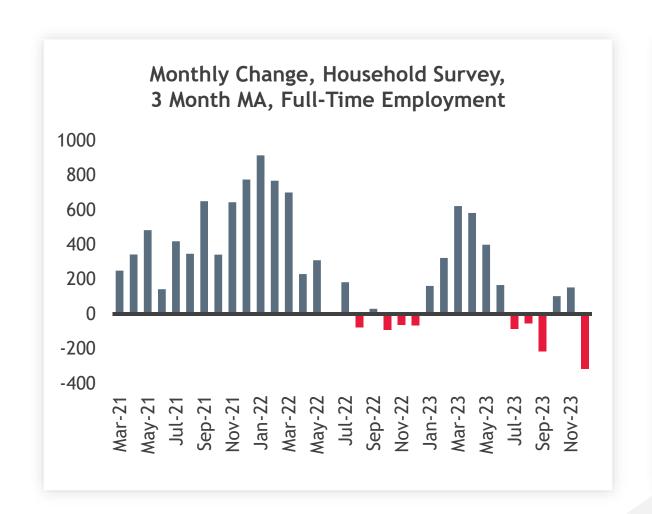

nition**

#### A Recession is Whatever the NBER Business Cycle Committee Says It Is

#### A RECESSION REQUIRES

- Depth—Significant decline in economic activity
- ▶ **Diffusion**—Affecting multiple sectors
- ▶ **Duration**—Lasting more than a few months

#### PRINCIPAL INDICATORS

- Real personal income less transfers
- ► Nonfarm payroll employment
- Employment as measured by the household survey
- Real personal consumption expenditures
- Wholesale-retail sales adjusted for price changes
- ► Industrial production

# Real Incomes Declined From Nov. 2021 to June 2022 Fully Recovered by April 2023



## Nonfarm Payrolls Slowing Down but Not Declining



#### Household Survey of Employment Not as Robust



#### BREAKING DOWN THE HOUSEHOLD SURVEY

### Full-Time Employment Down Past Six Months





#### Real Consumption Expenditures



### Wholesale and Retail Trade Adjusted for Inflation





#### Manufacturing Industrial Production Below 2022 Levels



# Measuring the Dispersion of Economic Activity Using BLS Diffusion Index



A Soft-Landing vs. Recession Scorecard

| Measure                           | Recession                                                                                                                                                                                               | Soft Landing                                                                                                                                                                                                                                                           | Expansion