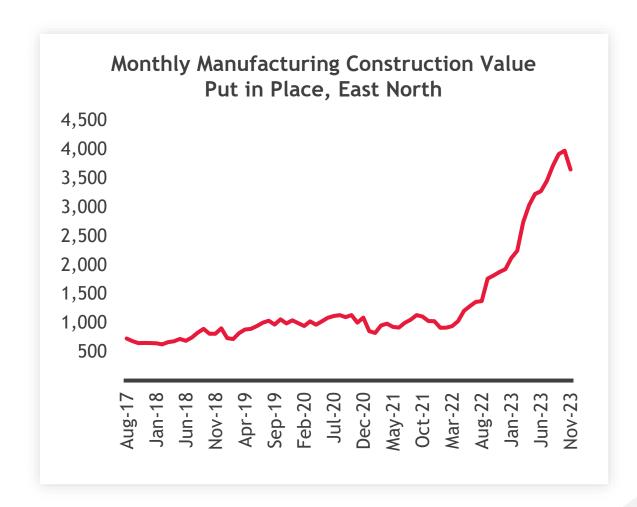

# Substantial Variance for Increase in Manufacturing Value Put in Place by Region