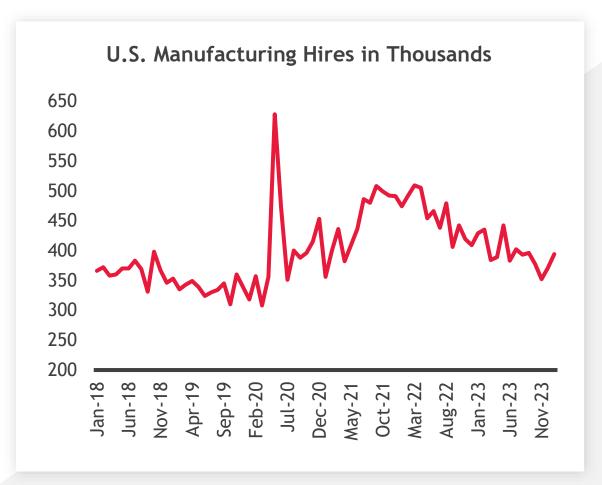

#### REBUILDING WORKFORCE

## Manufacturing Job Openings Decline as Hiring Increases