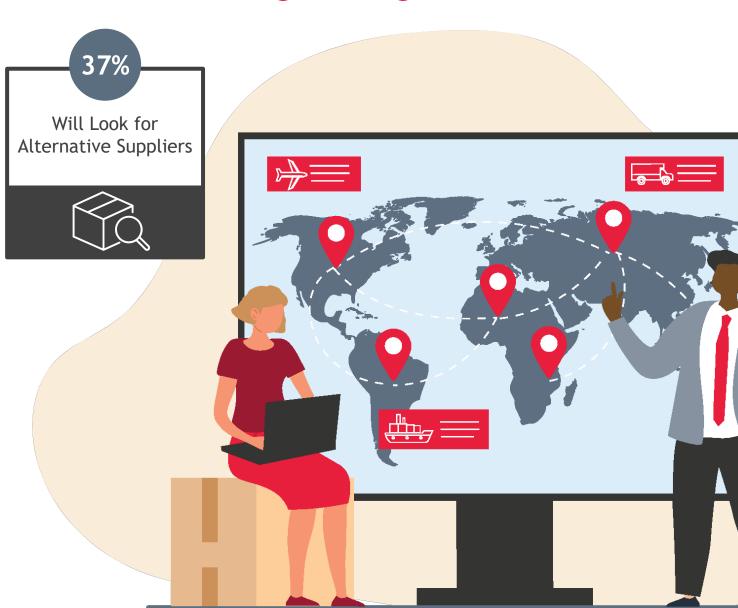

## Manufacturers Shifting Countries

- Supply chain management as a discipline is growing increasingly complex.
- ► To mitigate risks and improve profitability, manufacturers are shifting countries, but with those shifts come new challenges.

#### Motivations for Shifting Countries in 2024